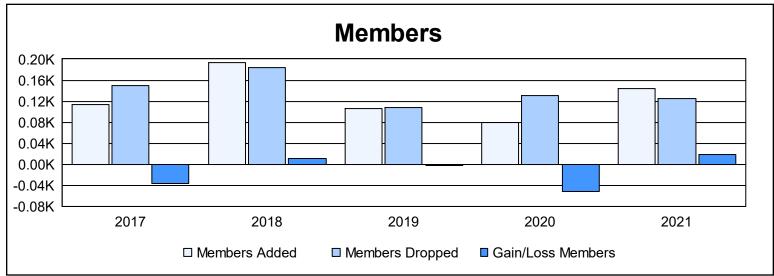

District 2 T3

As of June 2021 Cumulative

| Year      | New<br>Clubs | Dropped<br>Clubs | Gain/<br>Loss<br>Clubs | New<br>Members | Charter<br>Members | Reinstate<br>Members | Transfer<br>Members | Total<br>Member<br>Added | Total<br>Members<br>Dropped | Gain/<br>Loss<br>Members |
|-----------|--------------|------------------|------------------------|----------------|--------------------|----------------------|---------------------|--------------------------|-----------------------------|--------------------------|
| 2016-2017 | 1            | 2                | -1                     | 72             | 20                 | 6                    | 15                  | 113                      | 150                         | -37                      |
| 2017-2018 | 1            | 0                | 1                      | 144            | 34                 | 8                    | 7                   | 193                      | 183                         | 10                       |
| 2018-2019 | 0            | 0                | 0                      | 99             | 0                  | 3                    | 3                   | 105                      | 107                         | -2                       |
| 2019-2020 | 1            | 1                | 0                      | 44             | 26                 | 2                    | 8                   | 80                       | 131                         | -51                      |
| 2020-2021 | 1            | 0                | 1                      | 116            | 21                 | 5                    | 2                   | 144                      | 125                         | 19                       |
| Average   | 1            | 1                | 0                      | 95             | 20                 | 5                    | 7                   | 127                      | 139                         | -12                      |