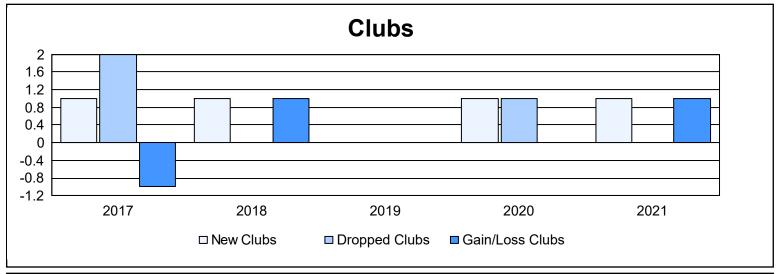

District 2 T3

As of June 2021 Cumulative

| Year      | New<br>Clubs | Dropped<br>Clubs | Gain/<br>Loss<br>Clubs | New<br>Members | Charter<br>Members | Reinstate<br>Members | Transfer<br>Members | Total<br>Member<br>Added | Total<br>Members<br>Dropped | Gain/<br>Loss<br>Members |
|-----------|--------------|------------------|------------------------|----------------|--------------------|----------------------|---------------------|--------------------------|-----------------------------|--------------------------|
| 2016-2017 | 1            | 2                | -1                     | 72             | 20                 | 6                    | 15                  | 113                      | 150                         | -37                      |
| 2017-2018 | 1            | 0                | 1                      | 144            | 34                 | 8                    | 7                   | 193                      | 183                         | 10                       |
| 2018-2019 | 0            | 0                | 0                      | 99             | 0                  | 3                    | 3                   | 105                      | 107                         | -2                       |
| 2019-2020 | 1            | 1                | 0                      | 44             | 26                 | 2                    | 8                   | 80                       | 131                         | -51                      |
| 2020-2021 | 1            | 0                | 1                      | 116            | 21                 | 5                    | 2                   | 144                      | 125                         | 19                       |
| Average   | 1            | 1                | 0                      | 95             | 20                 | 5                    | 7                   | 127                      | 139                         | -12                      |